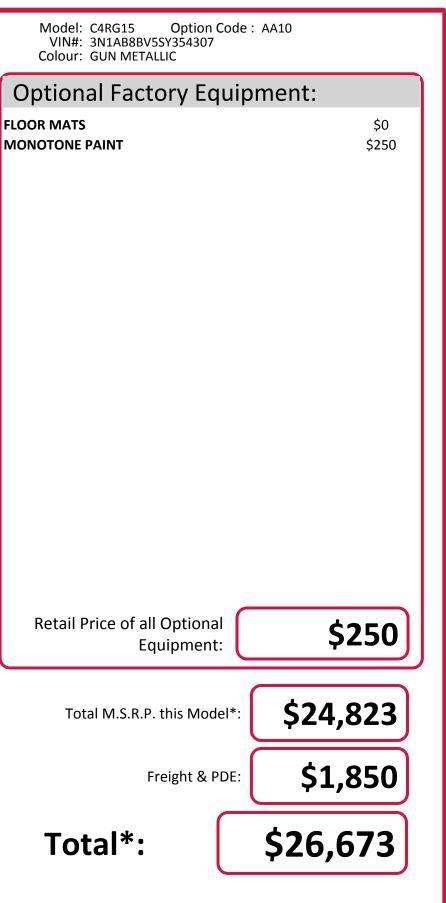

 REAR INTELLIGENT EMERGENCY BRAKING (R-IEB)

BLIND SPOT WARNING (BSW)

REAR CROSS TRAFFIC ALERT (RCTA)

☐ INTELLIGENT EMERGENCY BRAKING W/PEDESTRIAN DETECTI

Price:

For more information:

3N1AB8BV5SY354307

Includes freight, PDI, full tank of gas, floor mats. Does not include additional dealer installed accessories, license, federal and provincial taxes. Dealer may sell for less.