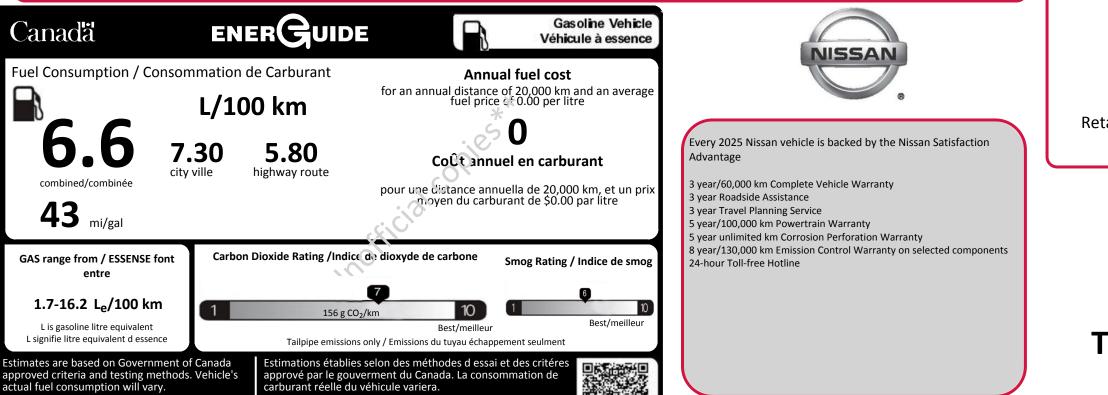

### SAFETY AND SECURITY:

Pour plus d information visitez:

vehicles.nrcan.gc.ca vehicles.rncan.gc.ca

NTED CONTROLS

NISSAN ADVANCED AIRBAG SYSTEM W/ DUAL-STAGE SUPPLEMENTAL DRIVER AND PASSENGER FRONT AIRBAGS ANTI-LOCK BRAKING SYSTEM (ABS) ELECTRONIC BRAKE FORCE DISTRIBUTION (EBD) VEHICLE DYNAMIC CONTROL SYSTEM (VDC) TRACTION CONTROL SYSTEM (TCS)